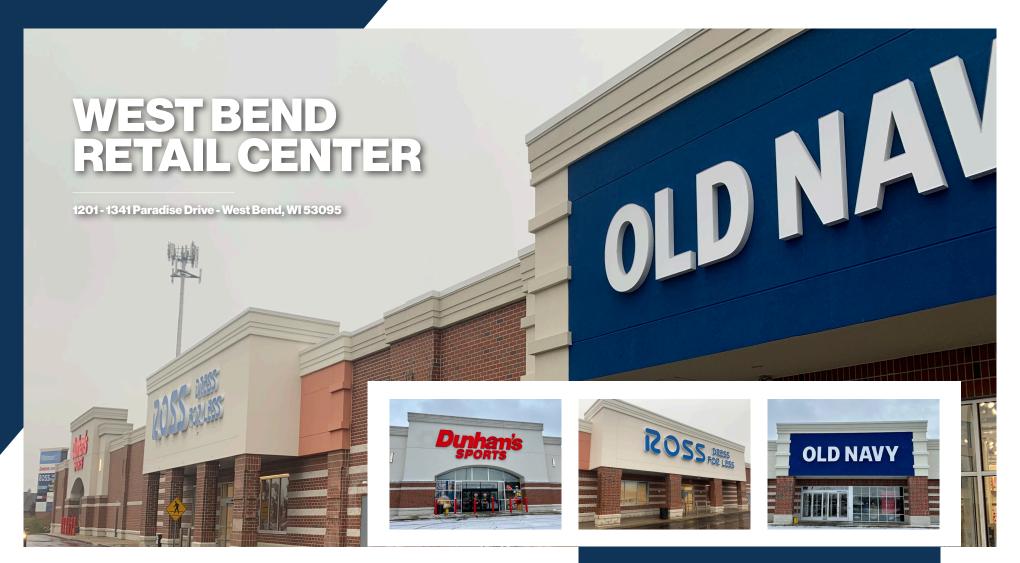

Anchored by Dunham's Sports, Ross Dress for Less and Old Navy, and shadow-anchored by a Walmart Supercenter, the property is located within the well established Paradise Drive retail corridor. Directly fronting Highway 45, the property benefits from excellent visibility and easy access.

# EXCEPTIONAL CO-TENANCY

With Dunham's, Ross and Old Navy occupying roughly 60% of the retail space on long-term leases, the remaining space in the center is better insulated from vacancy variations that negatively impact foot traffic.