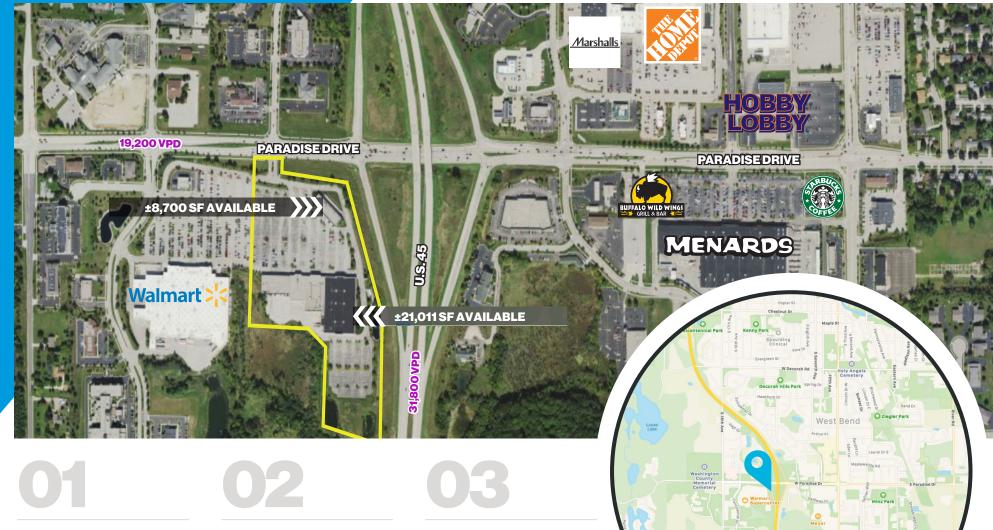

Anchored by Dunham's Sports, Ross Dress for Less and Old Navy, and shadow-anchored by a Walmart Supercenter, the property is located within the well established Paradise Drive retail corridor. Directly fronting Highway 45, the property benefits from excellent visibility and easy access.

## **FOR LEASE**

**Units Available (divisable)** 

8,700 SF 1,200 SF 21,011 SF

# ESTABLISHED CORRIDOR

The site is located along a dynamic commercial corridor on the southwest side of West Bend, immediately west of U.S. Highway 45 and is surrounded by high-traffic national retailers.